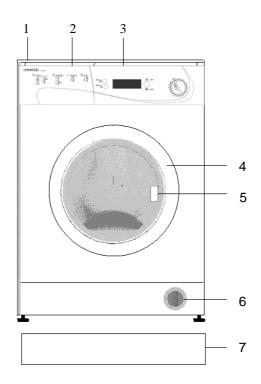

# **SECTION 3: GETTING TO KNOW YOUR WASHING MACHINE**

- 1-Upper tray 2-Detergent drawer 3-Control panel

- 4-Door

- 5-Handle
- 6-Filter cover
- 7-Kickplate